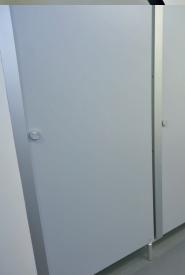

Renowned architectural practice, Penoyre & Prasad, specified M003 compact laminate from Polyrey's designated Washroom Collection. Chosen with a dark speckled finish, the toilet cubicles now have a contemporary feel that befits the clean aesthetic of the redesigned bathroom areas. With a phenolic core for extra strength and a decor impregnated with a melamine resin and protected by a surface overlay to ensure lasting appearance retention, M003 offers high levels of durability for demanding applications. It is also shock and moisture resistant, so ideal for busy

- M003 Maryland Foncé
- Solid Compact Laminate
- Available in 250 decors
- Moisture resistant Washroom Collection
- Penoyre & Prasad specification

**CASE STUDY** Langley Place

> tel fax

99 Langley Road, Watford WD17 4AU 01923 202700 01923 202729 e-mail polyrey.uk@polyrey.com web www.polyrey.com