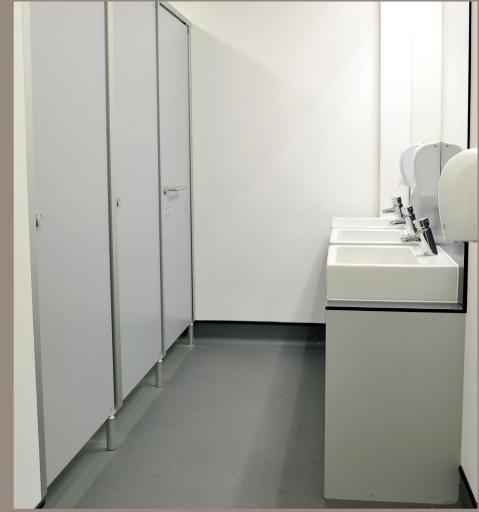

Polyrey has had its M003 compact laminate installed in all the washrooms in the new large academic building at Ruskin College in Oxford, providing the cubicles with a long-lasting, stylish and practical finish.

Renowned architectural practice, Penoyre & Prasad, specified M003 compact laminate from Polyrey's designated Washroom Collection. Chosen with a dark speckled finish, the toilet cubicles now have a contemporary feel that befits the clean aesthetic of the redesigned bathroom areas. With a phenolic core for extra strength and a decor impregnated with a melamine resin and protected by a surface overlay to ensure lasting appearance retention, M003 offers high levels of durability for demanding applications. It is also shock and moisture resistant, so ideal for busy

"The toilets in a busy college experience a heavy flow of use by students, staff and visitors, so the laminate needed to be extremely hardwearing and built to last..."

performance characteristics were key to its specification; the toilets in a busy college experience a heavy flow of use by students, staff and visitors, so the laminate needed to be extremely hard-