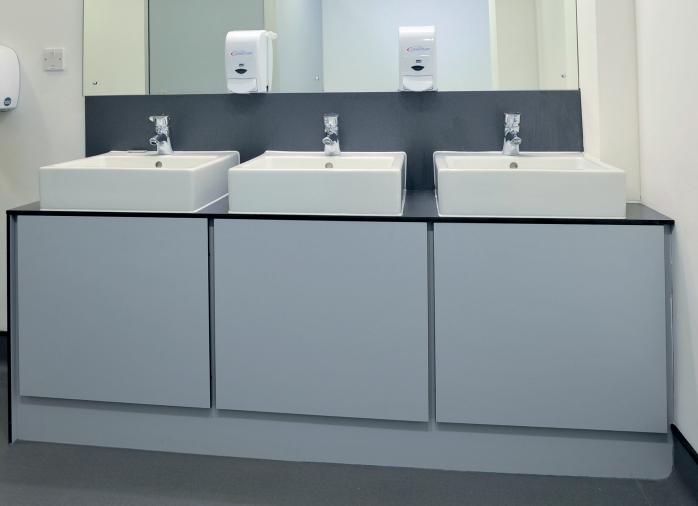

Polyrey has had its M003 compact laminate installed in all the washrooms in the new large academic building at Ruskin College in Oxford, providing the cubicles with a long-lasting, stylish and practical finish.

Renowned architectural practice, Penoyre & Prasad, specified M003 compact laminate from Polyrey's designated Washroom Collection. Chosen with a dark speckled finish, the toilet cubicles now have a contemporary feel that befits the clean aesthetic of the redesigned bathroom areas. With a phenolic core for extra strength and a decor impregnated with a melamine resin and protected by a surface overlay to ensure lasting appearance retention, M003 offers high levels of durability for demanding applications. It is also shock and moisture resistant, so ideal for busy

Available in 250 decors, the compact laminate collection from Polyrey will suit all kinds of applications and a selection of designs is available in larger sheet sizes to enable simpler fabrication.

The washrooms at Ruskin College benefit from the durability of Polyrey's phenolic core in M003 compact laminate.